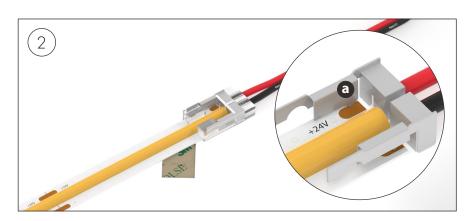

a Insert the LED Strip into the corresponding terminals ensuring the strip is fitted correctly so that the copper pads line up with the clip connector teeth.

Crimp down on the teeth prongs with pliers to pierce your LED Strip PCB leaving the prongs flush with the connector housing. Check the LED Strip is locked in and the connection is secure.

Re-apply the adhesive tape under the clip connector ready for installation.

Note: Care must be taken when crimping so as not to crack the outer housing.

www.fossled.com 2