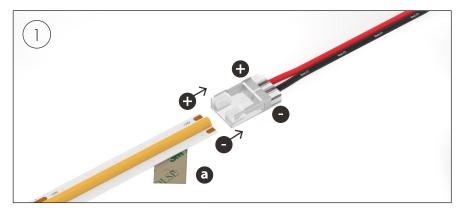

## **USING A CORNER CONNECTOR**

Our corner connectors eliminate the need for soldering. Please follow the steps explained below, repeating the same process for each connector:

- a Peel back the adhesive tape leaving a sufficient amount of bare strip to insert into the clip. Make sure you peel back the tape and accompanying adhesive layer leaving this to re-apply once the connection is complete.
- Align the LED Strip ensuring the polarities match with the feed cable.

a Insert the LED Strip into the corresponding terminals ensuring the strip is fitted correctly so that the copper pads line up with the clip connector teeth.

Crimp down on the teeth prongs with pliers to pierce your LED Strip PCB leaving the prongs flush with the connector housing. Check the LED Strip is locked in and the connection is secure.