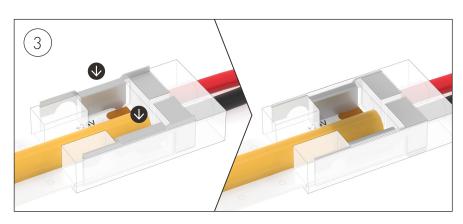

a Insert the LED Strip into the corresponding terminals ensuring the strip is fitted correctly so that the copper pads line up with the clip connector teeth.

Crimp down on the teeth prongs with pliers to pierce your LED Strip PCB leaving the prongs flush with the connector housing. Check the LED Strip is locked in and the connection is secure.