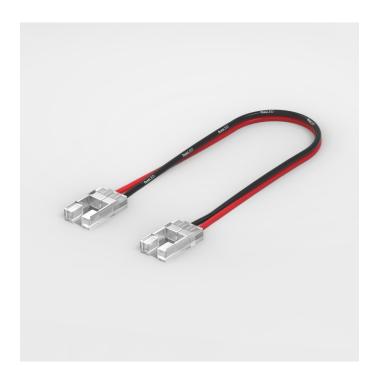

## CORNER CONNECTOR

High Power 8mm Corner Feed connector - 15cm Lead

Our innovative Mini connectors are compatible with all single colour 8mm strips and designed to fit into even the slimmest aluminium extrusions.

These Corner connectors are used to go around bends; simply insert the strip into the corresponding terminals and crimp with pliers to pierce PCB components for a secure finish- see page 2 for full instructions.

## CORNER CONNECTOR

High Power 8mm Corner Feed connector - 15cm Lead