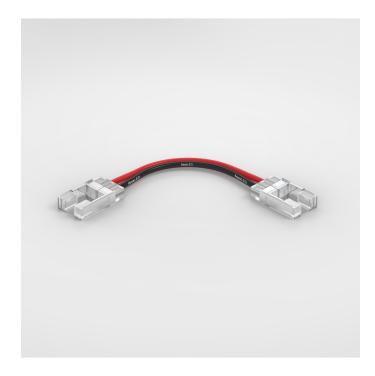

## CORNER CONNECTOR

High Power 8mm Corner Feed connector - 5cm Lead

Our innovative Mini connectors are compatible with all single colour 8mm strips and designed to fit into even the slimmest aluminium extrusions.

## CORNER CONNECTOR

High Power 8mm Corner Feed connector - 5cm Lead