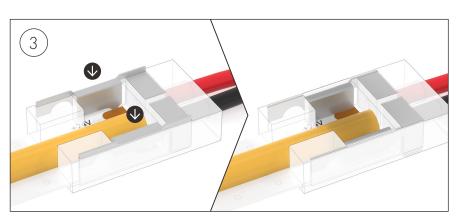

a Insert the LED Strip into the corresponding terminals ensuring the strip is fitted correctly so that the copper pads line up with the clip connector teeth.

Crimp down on the teeth prongs with pliers to pierce your LED Strip PCB leaving the prongs flush with the connector housing. Check the LED Strip is locked in and the connection is secure.

Re-apply the adhesive tape under the clip connector ready for installation.

Note: Care must be taken when crimping so as not to crack the outer housing.

www.fossled.com 2