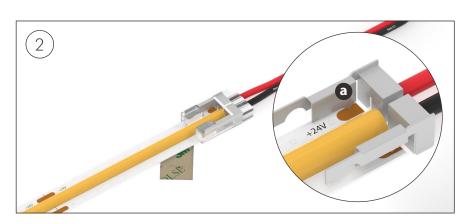

## **USING A CORNER CONNECTOR**

Our corner connectors eliminate the need for soldering. Please follow the steps explained below, repeating the same process for each connector:

- a Peel back the adhesive tape leaving a sufficient amount of bare strip to insert into the clip. Make sure you peel back the tape and accompanying adhesive layer leaving this to re-apply once the connection is complete.
- Align the LED Strip ensuring the polarities match with the feed cable.

a Insert the LED Strip into the corresponding terminals ensuring the strip is fitted correctly so that the copper pads line up with the clip connector teeth.

Crimp down on the teeth prongs with pliers to pierce your LED Strip PCB leaving the prongs flush with the connector housing. Check the LED Strip is locked in and the connection is secure.