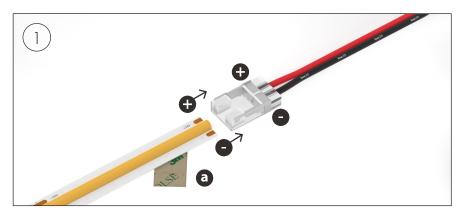

## **USING A CORNER CONNECTOR**

Our corner connectors eliminate the need for soldering. Please follow the steps explained below, repeating the same process for each connector:

- a Peel back the adhesive tape leaving a sufficient amount of bare strip to insert into the clip. Make sure you peel back the tape and accompanying adhesive layer leaving this to re-apply once the connection is complete.
- Align the LED Strip ensuring the polarities match with the feed cable.

a Insert the LED Strip into the corresponding terminals ensuring the strip is fitted correctly so that the copper pads line up with the clip connector teeth.

Crimp down on the teeth prongs with pliers to pierce your LED Strip PCB leaving the prongs flush with the connector housing. Check the LED Strip is locked in and the connection is secure.