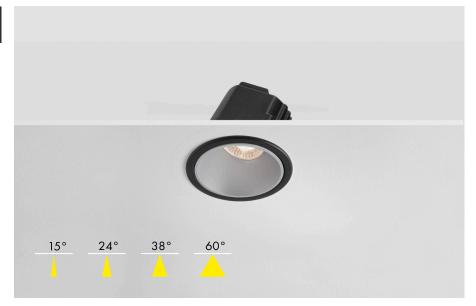

## Part code Builder

FL430 - 15 - add code below

| Wattage            | Colour Temperature                  | Beam Angle                                   | Dimming                                                   | Additions                              |
|--------------------|-------------------------------------|----------------------------------------------|-----------------------------------------------------------|----------------------------------------|
| 3                  | G                                   | 38                                           | R                                                         | EM                                     |
| 3 - 10W<br>4 - 12W | G - 2700K<br>C - 3000K<br>N - 4000K | 15 - 15°<br>24 - 24°<br>38 - 38°<br>60 - 60° | S - Switched<br>R - Mains Dim<br>Z - O to 10V<br>D - DALI | EM - 3 Hour EM<br>EMD - 3 Hour EM DALI |