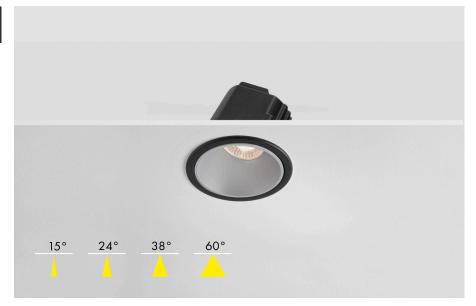

#### Description

The IRIS Tilt Antiglare Modular is our versatile and yet elegant Fire Rated LED Downlight, featuring a multitude of Beam Angles, Power Outputs, Kelvin and Dimming Protocol variations. This unit has been designed with Antiglare at the forefront of its design with its set back reflector, offering a UGR of only 11 when ordered with a black insert and 19 in standard white; producing a low glare and superior visual comfort. At a Colour rendering Index (CRI) of 95+ the IRIS offers as a crisp light in any output which in turn enhances the appearance of colours and objects it comes into contact with.

## Part code Builder

FL430 - 15 - add code below

| Wattage            | Colour Temperature | Beam Angle                                   | Dimming       | Additions      |
|--------------------|--------------------|----------------------------------------------|---------------|----------------|
| 3                  | w                  | 38                                           | R             | EM             |
| 3 - 10W<br>4 - 12W | W - 1800K - 3000K  | 15 - 15°<br>24 - 24°<br>38 - 38°<br>60 - 60° | R - Mains Dim | EM - 3 Hour EM |