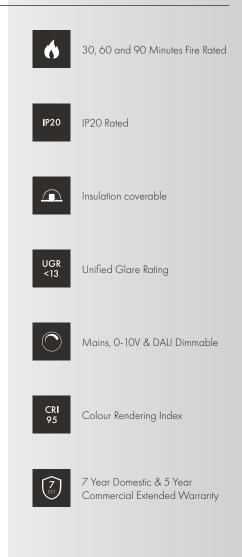

## Description

The IRIS Tilt Antiglare Modular is our versatile and yet elegant Fire Rated LED Downlight, featuring a multitude of Beam Angles, Power Outputs, Kelvin and Dimming Protocol variations. This unit has been designed with Antiglare at the forefront of its design with its set back reflector, offering a UGR of only 11 when ordered with a black insert and 19 in standard white; producing a low glare and superior visual comfort. At a Colour rendering Index (CRI) of 95+ the IRIS offers as a crisp light in any output which in turn enhances the appearance of colours and objects it comes into contact with.

#### High CRI & Antiglare

A set back reflector for a low glare rating coupled with a powerful & Crisp light engine to help enhance the appearance of colours & objects