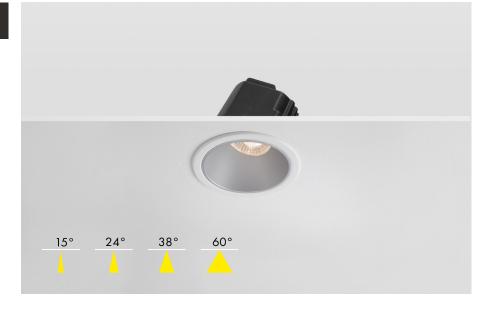

## Description

The IRIS Tilt Antiglare Modular is our versatile and yet elegant Fire Rated LED Downlight, featuring a multitude of Beam Angles, Power Outputs, Kelvin and Dimming Protocol variations. This unit has been designed with Antiglare at the forefront of its design with its set back reflector, offering a UGR of only 11 when ordered with a black insert and 19 in standard white; producing a low glare and superior visual comfort. At a Colour rendering Index (CRI) of 95+ the IRIS offers as a crisp light in any output which in turn enhances the appearance of colours and objects it comes into contact with.

## Part code Builder

FL430 - OS - add code below

| Wattage            | Colour Temperature                  | Beam Angle                                   | Dimming                                                   | Additions                              |
|--------------------|-------------------------------------|----------------------------------------------|-----------------------------------------------------------|----------------------------------------|
| 3                  | G                                   | 38                                           | R                                                         | EM                                     |
| 3 - 10W<br>4 - 12W | G - 2700K<br>C - 3000K<br>N - 4000K | 15 - 15°<br>24 - 24°<br>38 - 38°<br>60 - 60° | S - Switched<br>R - Mains Dim<br>Z - O to 10V<br>D - DALI | EM - 3 Hour EM<br>EMD - 3 Hour EM DALI |