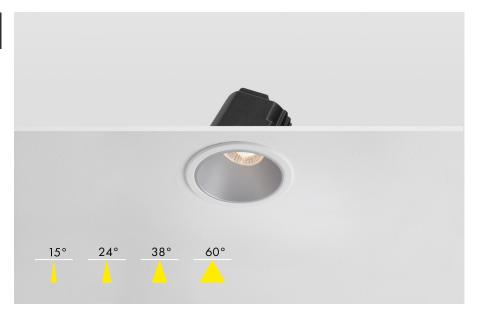

## Part code Builder

FL430 - OS - add code below

| Wattage            | Colour Temperature | Beam Angle                                   | Dimming       | Additions      |
|--------------------|--------------------|----------------------------------------------|---------------|----------------|
| 3                  | w                  | 38                                           | R             | EM             |
| 3 - 10W<br>4 - 12W | W - 1800K - 3000K  | 15 - 15°<br>24 - 24°<br>38 - 38°<br>60 - 60° | R - Mains Dim | EM - 3 Hour EM |