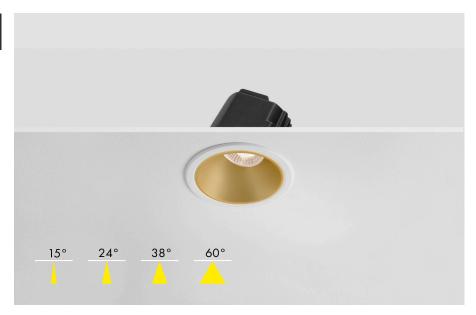

## Part code Builder

FL430 - OG - add code below

| Wattage            | Colour Temperature                  | Beam Angle                                   | Dimming                                                   | Additions                              |
|--------------------|-------------------------------------|----------------------------------------------|-----------------------------------------------------------|----------------------------------------|
| 3                  | G                                   | 38                                           | R                                                         | EM                                     |
| 3 - 10W<br>4 - 12W | G - 2700K<br>C - 3000K<br>N - 4000K | 15 - 15°<br>24 - 24°<br>38 - 38°<br>60 - 60° | S - Switched<br>R - Mains Dim<br>Z - O to 10V<br>D - DALI | EM - 3 Hour EM<br>EMD - 3 Hour EM DALI |