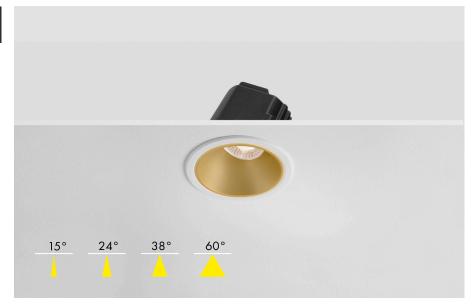

## Dimensions

Height: 81 mm Diameter: 80mm Cut Out: 68-70mm

| Wattage         | 10W            | 12W      |  |  |  |
|-----------------|----------------|----------|--|--|--|
| Lumen Output    | 700lm          | 840lm    |  |  |  |
| Lumens per Watt | <i>7</i> 0lm/w | /        |  |  |  |
| Finish          | RAL 900        | RAL 9003 |  |  |  |
| Class           | Class 3        | Class 3  |  |  |  |
|                 |                |          |  |  |  |

## Part code Builder

FL430 - OG - add code below

| Wattage            | Colour Temperature | Beam Angle                                   | Dimming       | Additions      |
|--------------------|--------------------|----------------------------------------------|---------------|----------------|
| 3                  | w                  | 38                                           | R             | EM             |
| 3 - 10W<br>4 - 12W | W - 1800K - 3000K  | 15 - 15°<br>24 - 24°<br>38 - 38°<br>60 - 60° | R - Mains Dim | EM - 3 Hour EM |