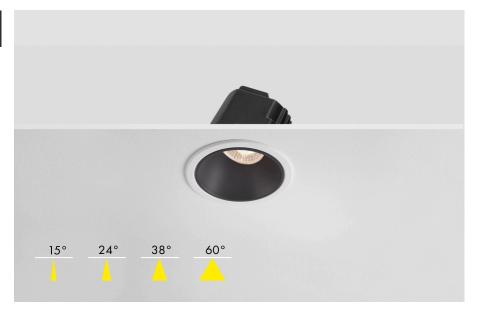

## Part code Builder

**FL430 - 01 -** add code below

| Wattage            | Colour Temperature | Beam Angle                                   | Dimming       | Additions      |
|--------------------|--------------------|----------------------------------------------|---------------|----------------|
| 3                  | w                  | 38                                           | R             | EM             |
| 3 - 10W<br>4 - 12W | W - 1800K - 3000K  | 15 - 15°<br>24 - 24°<br>38 - 38°<br>60 - 60° | R - Mains Dim | EM - 3 Hour EM |