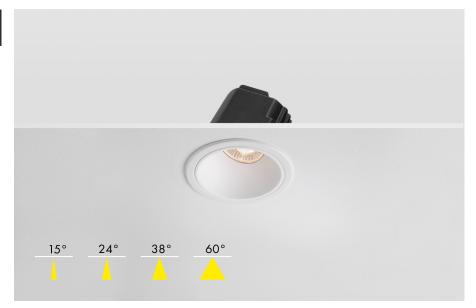

#### Description

The IRIS Tilt Antiglare Modular is our versatile and yet elegant Fire Rated LED Downlight, featuring a multitude of Beam Angles, Power Outputs, Kelvin and Dimming Protocol variations. This unit has been designed with Antiglare at the forefront of its design with its set back reflector, offering a UGR of only 11 when ordered with a black insert and 19 in standard white; producing a low glare and superior visual comfort. At a Colour rendering Index (CRI) of 95+ the IRIS offers as a crisp light in any output which in turn enhances the appearance of colours and objects it comes into contact with.

## Part code Builder

**FL430 - 00 -** add code below

| Wattage            | Colour Temperature                  | Beam Angle                                   | Dimming                                                   | Additions                              |
|--------------------|-------------------------------------|----------------------------------------------|-----------------------------------------------------------|----------------------------------------|
| 3                  | G                                   | 38                                           | R                                                         | EM                                     |
| 3 - 10W<br>4 - 12W | G - 2700K<br>C - 3000K<br>N - 4000K | 15 - 15°<br>24 - 24°<br>38 - 38°<br>60 - 60° | S - Switched<br>R - Mains Dim<br>Z - O to 10V<br>D - DALI | EM - 3 Hour EM<br>EMD - 3 Hour EM DALI |