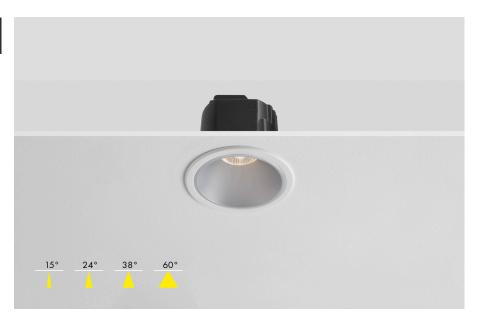

#### Description

The IRIS Antiglare Modular is our versatile and yet elegant Fire Rated LED Downlight, featuring a multitude of Beam Angles, Power Outputs, Kelvin and Dimming Protocol variations. This unit has been designed with Antiglare at the forefront of its design with its set back reflector, offering a UGR of only 11 when ordered with a black insert and 19 in standard white; producing a low glare and superior visual comfort. At a Colour rendering Index (CRI) of 95+ the IRIS offers as a crisp light in any output which in turn enhances the appearance of colours and objects it comes into contact with.

#### Part code Builder

FL420 - OS - add code below

| Wattage            | Colour Temperature                  | Beam Angle                                   | Dimming                                                   | Additions                              |
|--------------------|-------------------------------------|----------------------------------------------|-----------------------------------------------------------|----------------------------------------|
| 3                  | G                                   | 38                                           | s                                                         | EM                                     |
| 3 - 10W<br>4 - 12W | G - 2700K<br>C - 3000K<br>N - 4000K | 15 - 15°<br>24 - 24°<br>38 - 38°<br>60 - 60° | S - Switched<br>R - Mains Dim<br>Z - O to 10V<br>D - DALI | EM - 3 Hour EM<br>EMD - 3 Hour EM DALI |