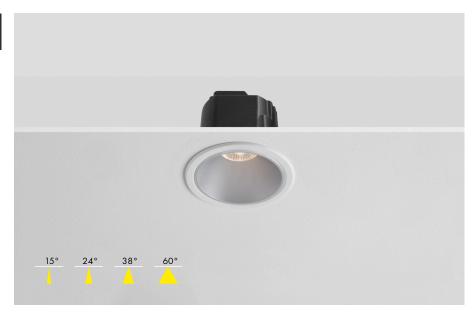

#### Description

The IRIS Antiglare Dim to Warm is our versatile and yet elegant Fire Rated LED Downlight, featuring a multitude of Beam Angles, Power Outputs, Kelvin and Dimming Protocol variations. This unit has been designed with Antiglare at the forefront of its design with its set back reflector, offering a UGR of only 11 when ordered with a black insert and 19 in standard white; producing a low glare and superior visual comfort. At a Colour rendering Index (CRI) of 95+ the IRIS offers as a crisp light in any output which in turn enhances the appearance of colours and objects it comes into contact with.

## Dimensions

Height: 81 mm Diameter: 80mm Cut Out: 68-70mm

| Wattage         | 10VV     | 12W      |  |  |  |
|-----------------|----------|----------|--|--|--|
| Lumen Output    | 700lm    | 840lm    |  |  |  |
| Lumens per Watt | 70lm/w   |          |  |  |  |
| Finish          | RAL 9003 | RAL 9003 |  |  |  |
| Class           | Class 3  |          |  |  |  |