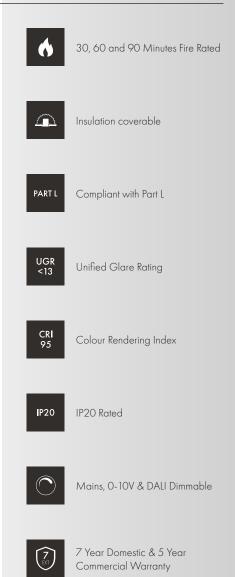

### Description

The IRIS Antiglare Modular is our versatile and yet elegant Fire Rated (30-60-90 minutes) LED Downlight, featuring a multitude of Beam Angles, Power Outputs, Kelvin and dimming protocol variations compliant with Part L (<95lm/w). This unit has been designed with Antiglare at the forefront of its design with its setback reflector, producing low glare and superior visual comfort. At a Colour Rendering Index (CRI) of 95+, the IRIS offers a crisp light finish which, in turn, enhances the appearance of colours and objects it comes into contact with.

### Dimensions

Height: 81 mm Diameter: 80mm Cut Out: 68-70mm

| Wattage         | 10W      | 12W      |  |  |  |
|-----------------|----------|----------|--|--|--|
| Lumen Output    | 850lm    | 1020lm   |  |  |  |
| Lumens per Watt | 85lm/w   |          |  |  |  |
| Finish          | RAL 9003 | RAL 9003 |  |  |  |
| Class           | Class 3  |          |  |  |  |