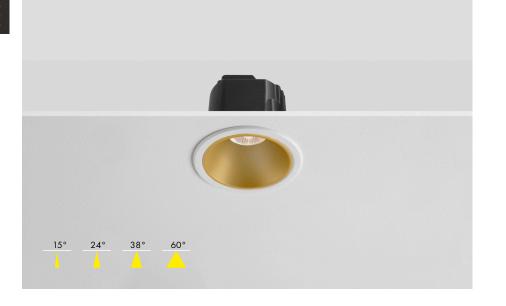

### Description

The IRIS Antiglare Modular is our versatile and yet elegant Fire Rated (30-60-90 minutes) LED Downlight, featuring a multitude of Beam Angles, Power Outputs, Kelvin and dimming protocol variations compliant with Part L (<95lm/w). This unit has been designed with Antiglare at the forefront of its design with its setback reflector, producing low glare and superior visual comfort. At a Colour Rendering Index (CRI) of 95+, the IRIS offers a crisp light finish which, in turn, enhances the appearance of colours and objects it comes into contact with.

#### High CRI & Antiglare

A set back reflector for a low glare rating coupled with a powerful & Crisp light engine to help enhance the appearance of colours & objects