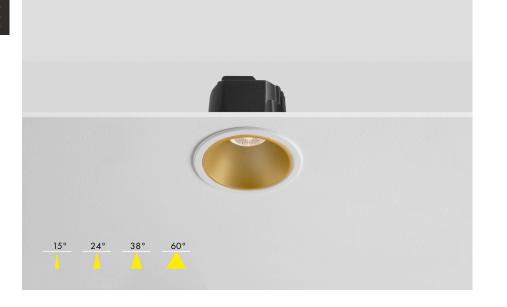

### Description

The IRIS Antiglare Modular is our versatile and yet elegant Fire Rated LED Downlight, featuring a multitude of Beam Angles, Power Outputs, Kelvin and Dimming Protocol variations. This unit has been designed with Antiglare at the forefront of its design with its set back reflector, offering a UGR of only 11 when ordered with a black insert and 19 in standard white; producing a low glare and superior visual comfort. At a Colour rendering Index (CRI) of 95+ the IRIS offers as a crisp light in any output which in turn enhances the appearance of colours and objects it comes into contact with.

## Part code Builder

FL420 - OG - add code below

| Wattage            | Colour Temperature                  | Beam Angle                                   | Dimming                                                   | Additions                              |
|--------------------|-------------------------------------|----------------------------------------------|-----------------------------------------------------------|----------------------------------------|
| 3                  | G                                   | 38                                           | S                                                         | EM                                     |
| 3 - 10W<br>4 - 12W | G - 2700K<br>C - 3000K<br>N - 4000K | 15 - 15°<br>24 - 24°<br>38 - 38°<br>60 - 60° | S - Switched<br>R - Mains Dim<br>Z - O to 10V<br>D - DALI | EM - 3 Hour EM<br>EMD - 3 Hour EM DALI |