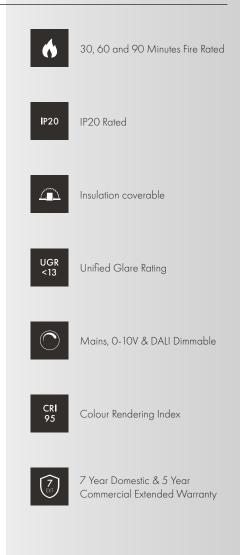

### Description

The IRIS Antiglare Modular is our versatile and yet elegant Fire Rated LED Downlight, featuring a multitude of Beam Angles, Power Outputs, Kelvin and Dimming Protocol variations. This unit has been designed with Antiglare at the forefront of its design with its set back reflector, offering a UGR of only 11 when ordered with a black insert and 19 in standard white; producing a low glare and superior visual comfort. At a Colour rendering Index (CRI) of 95+ the IRIS offers as a crisp light in any output which in turn enhances the appearance of colours and objects it comes into contact with.

### **Easy Installation**

Mains Loop-in and Loop-out Driver feature on Standard & Mains Dimmable Models