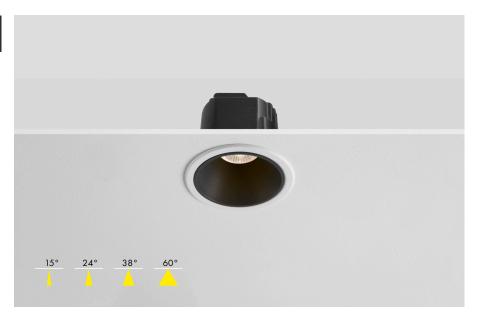

#### **High CRI & Antiglare**

A set back reflector for a low glare rating coupled with a powerful & Crisp light engine to help enhance the appearance of colours & objects

#### Description

The IRIS Antiglare Modular is our versatile and yet elegant Fire Rated LED Downlight, featuring a multitude of Beam Angles, Power Outputs, Kelvin and Dimming Protocol variations. This unit has been designed with Antiglare at the forefront of its design with its set back reflector, offering a UGR of only 11 when ordered with a black insert and 19 in standard white; producing a low glare and superior visual comfort. At a Colour rendering Index (CRI) of 95+ the IRIS offers as a crisp light in any output which in turn enhances the appearance of colours and objects it comes into contact with.

## Part code Builder

**FL420 - 01 -** add code below

| Wattage            | Colour Temperature                  | Beam Angle                                   | Dimming                                                   | Additions                              |
|--------------------|-------------------------------------|----------------------------------------------|-----------------------------------------------------------|----------------------------------------|
| 3                  | G                                   | 38                                           | s                                                         | EM                                     |
| 3 - 10W<br>4 - 12W | G - 2700K<br>C - 3000K<br>N - 4000K | 15 - 15°<br>24 - 24°<br>38 - 38°<br>60 - 60° | S - Switched<br>R - Mains Dim<br>Z - O to 10V<br>D - DALI | EM - 3 Hour EM<br>EMD - 3 Hour EM DALI |