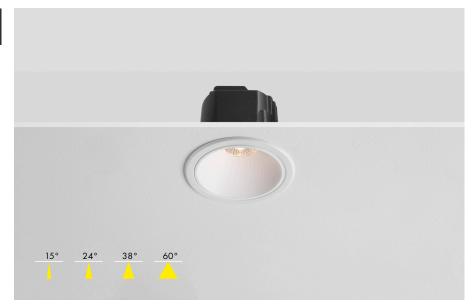

#### **High CRI & Antiglare**

A set back reflector for a low glare rating coupled with a powerful & Crisp light engine to help enhance the appearance of colours & objects

#### Description

The IRIS Antiglare Modular is our versatile and yet elegant Fire Rated LED Downlight, featuring a multitude of Beam Angles, Power Outputs, Kelvin and Dimming Protocol variations. This unit has been designed with Antiglare at the forefront of its design with its set back reflector, offering a UGR of only 11 when ordered with a black insert and 19 in standard white; producing a low glare and superior visual comfort. At a Colour rendering Index (CRI) of 95+ the IRIS offers as a crisp light in any output which in turn enhances the appearance of colours and objects it comes into contact with.

#### Part code Builder

**FL420 - 00 -** add code below

| Wattage            | Colour Temperature                  | Beam Angle                                   | Dimming                                                   | Additions                              |
|--------------------|-------------------------------------|----------------------------------------------|-----------------------------------------------------------|----------------------------------------|
| 3                  | G                                   | 38                                           | s                                                         | EM                                     |
| 3 - 10W<br>4 - 12W | G - 2700K<br>C - 3000K<br>N - 4000K | 15 - 15°<br>24 - 24°<br>38 - 38°<br>60 - 60° | S - Switched<br>R - Mains Dim<br>Z - O to 10V<br>D - DALI | EM - 3 Hour EM<br>EMD - 3 Hour EM DALI |