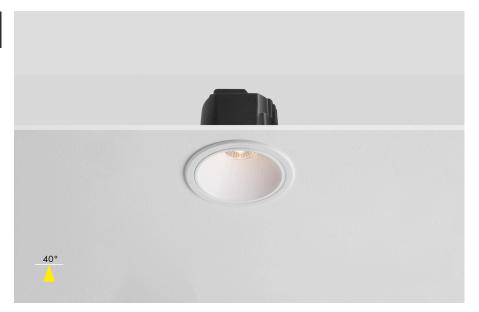

#### Description

The IRIS Antiglare is our versatile and yet elegant Fire Rated LED Downlight, featuring a multitude of Power Outputs, Kelvin and Dimming Protocol variations. This unit has been designed with Antiglare at the forefront of its design with its set back reflector, offering a UGR of only 11 when ordered with a black insert and 19 in standard white; producing a low glare and superior visual comfort. At a Colour rendering Index (CRI) of 95+ the IRIS offers as a crisp light in any output which in turn enhances the appearance of colours and objects it comes into contact with.

## Dimensions

Height: 75.5mm Diameter: 80mm Cut Out: 68-70mm

| Wattage         | 10W   | 12W      | 13W   |  |  |  |
|-----------------|-------|----------|-------|--|--|--|
| Lumen Output    | 750lm | 900lm    | 975lm |  |  |  |
| Lumens per Watt |       | 75lm/w   |       |  |  |  |
| Finish          |       | RAL 9003 |       |  |  |  |
| Class           |       | Class 3  |       |  |  |  |

## Part code Builder

**FL410 - 00 -** add code below

| Wattage                       | Colour Temperature                  | Beam Angle | Dimming                                                   | Additions                              |
|-------------------------------|-------------------------------------|------------|-----------------------------------------------------------|----------------------------------------|
| 3                             | G                                   | 4          | s                                                         | EM                                     |
| 3 - 10W<br>4 - 12W<br>5 - 13W | G - 2700K<br>C - 3000K<br>N - 4000K | 4 - 40°    | S - Switched<br>R - Mains Dim<br>Z - O to 10V<br>D - DALI | EM - 3 Hour EM<br>EMD - 3 Hour EM DALI |