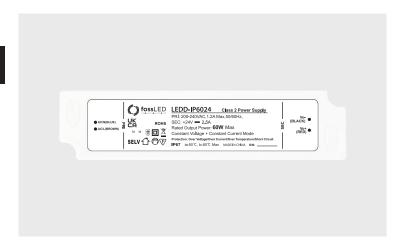

Product Reference: LEDD-IP6024

Our fossLED 60 watt LED driver is 24VDC, IP Rated & includes features such as short circuit, overload and thermal protection ensuring a safe and durable product.

## Technical Specification:

| Output      | Ouput Power<br>Voltage<br>Rated Current                                             | 60w<br>24v<br>2.5A                                                                                                                                        |
|-------------|-------------------------------------------------------------------------------------|-----------------------------------------------------------------------------------------------------------------------------------------------------------|
| Input       | Input Voltage Range<br>AC Frequency<br>Power Factor<br>Efficiency<br>Inrush Current | 200 - 240V<br>47 - 63 Hz<br>>0.65<br>>90%<br>60A                                                                                                          |
| Environment | Working Temp<br>Store Temp                                                          | -30°C - +70°C<br>-40°C - +80°C                                                                                                                            |
| Protection  | Short Circuit  Protection Rating Safety CLASS 2 Over Voltage                        | Hiccup Mode, Auto-recovery after fault condition is removed IP67 U8750, EN60950-1, EN 62368-1 Yes 26-28V Shut down output Voltage, re-power on to recover |