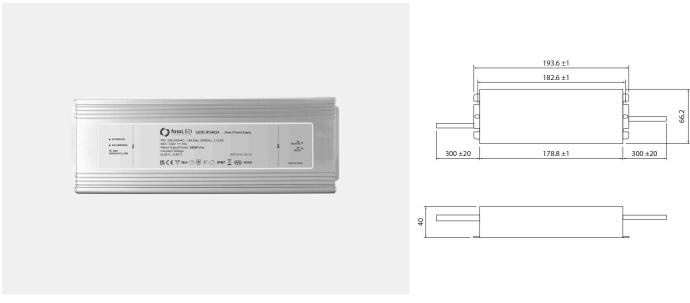

IP67

Product Reference: **LEDD-IP24024** 

Our fossLED 240W LED drivers is 24VDC and IP rated & includes features such as short circuit, overload and thermal protection thus ensuring a safe and durable product, for further product information please contact us on 0203 198 1908.

## Technical Specification:

| Output      | Ouput Power<br>Voltage<br>Rated Current                                             | 240W<br>24v<br>10A                                                                                                           |
|-------------|-------------------------------------------------------------------------------------|------------------------------------------------------------------------------------------------------------------------------|
| Input       | Input Voltage Range<br>AC Frequency<br>Power Factor<br>Efficiency<br>Inrush Current | 200 - 240V<br>47 - 63 Hz<br>>0.98<br>>92%<br>70A                                                                             |
| Environment | Working Temp<br>Store Temp                                                          | -40°C - +80°C<br>-45°C - +80°C                                                                                               |
| Protection  | Short Circuit Protection Rating SELV / ERP / EMC / LVD / UKCA Over Voltage          | Hiccup Mode, Auto-recovery after fault condition is removed IP67 Yes 26-28V Shut down output Voltage, re-power on to recover |