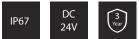

## Product Reference: LEDD-IP2024

FOSS Standard Drivers are compatible with all 24v LED Strip products and controllers and feature an IP67 casing for good heat dissipation and increased longevity ; for further information please contact us on 0203 198 1908.

## Technical Specification:

| Output      | Ouput Power<br>Voltage<br>Rated Current                                         | 20w<br>24v<br>0.83A                                                                                                                |
|-------------|---------------------------------------------------------------------------------|------------------------------------------------------------------------------------------------------------------------------------|
| Input       | Input Voltage Range<br>AC Frequency<br>Power Factor<br>Efficiency<br>AC Current | 170 - 265V<br>47 - 63 Hz<br>>0.55<br>>83%<br>0.18A                                                                                 |
| Environment | Working Temp<br>Store Temp                                                      | -30°C - +55°C<br>-40°C - +85°C                                                                                                     |
| Protection  | Short Circuit<br>Protection Rating<br>SELV<br>Overload                          | Hiccup Mode, recover after fault condition<br>is removed<br>IP67<br>Yes<br>100-130% Shut down O/P voltage, repower<br>onto recover |