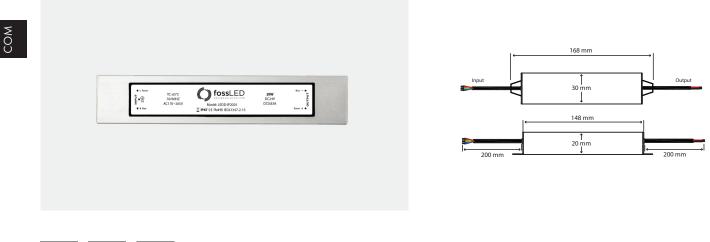

## Product Reference: LEDD-IP2024

FOSS Standard Drivers are compatible with all 24v LED Strip products and controllers and feature an IP67 casing for good heat dissipation and increased longevity ; for further information please contact us on 0203 198 1908.