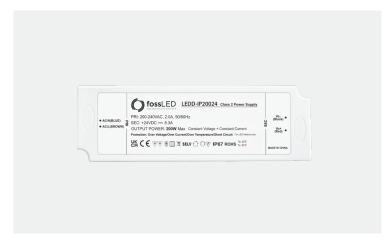

Product Refeence: LEDD-IP20024

Our fossLED 200W LED drivers is 24VDC and IP rated & includes features such as short circuit, overload and thermal protection thus ensuring a safe and durable product, for further product information please contact us on 0203 198 1908.

## Technical Specification:

| Output      | Ouput Power<br>Voltage<br>Rated Current                                               | 200w<br>24v<br>8.3A                                                                                                          |
|-------------|---------------------------------------------------------------------------------------|------------------------------------------------------------------------------------------------------------------------------|
| Input       | Input Voltage Range<br>AC Frequency<br>Power Factor<br>Efficiency<br>Inrush Current   | 200 - 240V<br>47 - 63 Hz<br>>0.65<br>>92%<br>70A                                                                             |
| Environment | Working Temp<br>Store Temp                                                            | -30°C - +70°C<br>-40°C - +80°C                                                                                               |
| Protection  | Short Circuit  Protection Rating SELV / ERP / EMC / LVD / UKCA / CLASS 2 Over Voltage | Hiccup Mode, Auto-recovery after fault condition is removed IP67 Yes 26-28V Shut down output Voltage, re-power on to recover |