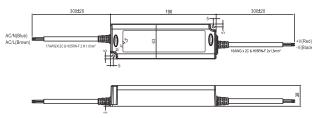

Product Refeence: LEDD-IP20024

Our fossLED 200W LED drivers is 24VDC and IP rated & includes features such as short circuit, overload and thermal protection thus ensuring a safe and durable product, for further product information please contact us on 0203 198 1908.

## Technical Specification:

| Output      | Ouput Power<br>Voltage<br>Rated Current                                               | 200w<br>24v<br>8.3A                                                                                                          |
|-------------|---------------------------------------------------------------------------------------|------------------------------------------------------------------------------------------------------------------------------|
| Input       | Input Voltage Range<br>AC Frequency<br>Power Factor<br>Efficiency<br>Inrush Current   | 200 - 240V<br>47 - 63 Hz<br>>0.65<br>>92%<br>70A                                                                             |
| Environment | Working Temp<br>Store Temp                                                            | -30°C - +70°C<br>-40°C - +80°C                                                                                               |
| Protection  | Short Circuit  Protection Rating SELV / ERP / EMC / LVD / UKCA / CLASS 2 Over Voltage | Hiccup Mode, Auto-recovery after fault condition is removed IP67 Yes 26-28V Shut down output Voltage, re-power on to recover |