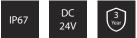

## Technical Specification:

| Output      | Ouput Power<br>Voltage<br>Rated Current                                         | 12w<br>24v<br>0.5A                                                                                                                 |
|-------------|---------------------------------------------------------------------------------|------------------------------------------------------------------------------------------------------------------------------------|
| Input       | Input Voltage Range<br>AC Frequency<br>Power Factor<br>Efficiency<br>AC Current | 170 - 265V<br>50 - 60 Hz<br>>0.55<br>>81%<br>0.1A                                                                                  |
| Environment | Working Temp<br>Store Temp                                                      | -30°C - +55°C<br>-40°C - +85°C                                                                                                     |
| Protection  | Short Circuit<br>Protection Rating<br>SELV<br>Overload                          | Hiccup Mode, recover after fault condition<br>is removed<br>IP67<br>Yes<br>100-130% Shut down O/P voltage, repower<br>onto recover |