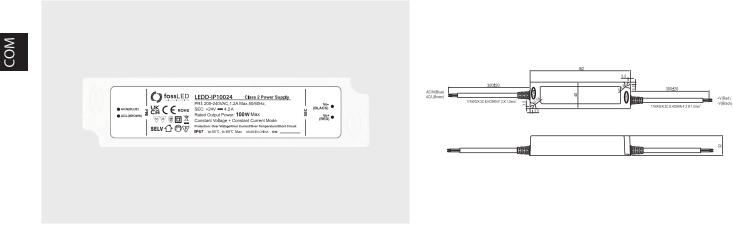

## Product Reference: LEDD-IP10024

Our fossLED 100 watt LED drivers is 24VDC and IP rated & includes features such as short circuit, overload and thermal protection thus ensuring a safe and durable product,

## **Technical Specification:**

| Output      | Ouput Power<br>Voltage<br>Rated Current                                             | 100w<br>24v<br>4.2A                                                   |
|-------------|-------------------------------------------------------------------------------------|-----------------------------------------------------------------------|
| Input       | Input Voltage Range<br>AC Frequency<br>Power Factor<br>Efficiency<br>Inrush Current | 200 - 240V<br>47 - 63 Hz<br>>0.65<br>>91%<br>70A                      |
| Environment | Working Temp<br>Store Temp                                                          | -30°C - +70°C<br>-40°C - +80°C                                        |
| Protection  | Short Circuit<br>Protection Rating<br>SELV / ERP / EMC / LVD / UKCA /               | Hiccup Mode, Auto-recovery after fault conditio<br>is removed<br>IP67 |
|             | CLASS 2<br>Over Voltage                                                             | Yes<br>26-28V Shut down output Voltage, re-power on<br>to recover     |