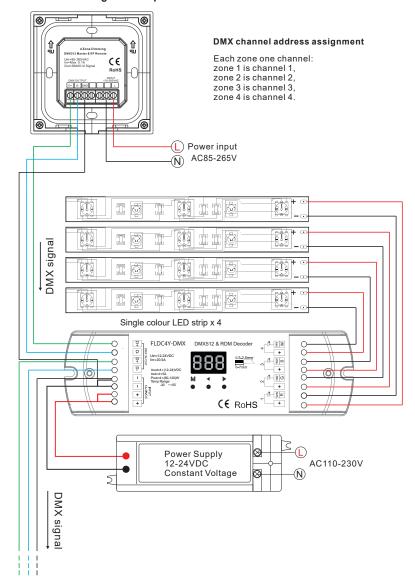

mes on the remote within 5s after power on, the unlink has been completed once the connected LED lights flash 5 times.
- At Power Up

Match the controller with our receiver (Without using the Match Key)

- Match Switch off receiver power, then switch on power again,
- short press zone key 3 times on the remote quickly within 5s after receiver power on,
- the link has been completed once the connected LED lights flash 3 times.
- 2. To Delete a match: Switch off power to the receiver, then switch on power again, short press the zone key you are deleting 5 times on the remote within 5s after power on, the unlink has been completed once the connected LED lights flash 5 times.



# **Key Functions**



#### **Dimensions**



## Wiring Diagram for DMX 512 Receiver

• FLWP4S Single colour panel





## **Installation Diagram**



#### Typical base as below:



# **Safety Information**

- The product shall be installed and serviced by a qualified person.
- The product is non-waterproof.
- Good heat dissipation will prolong the working life of the decoder, please ensure within adequate ventilation
- Please check if the output voltage of any power supplies used comply with the working voltage
  of the product.
- Ensure all wire connections and polarities are correct
- If a fault occurs please return the product to your supplier. Do not attempt to fix this product by yourself.