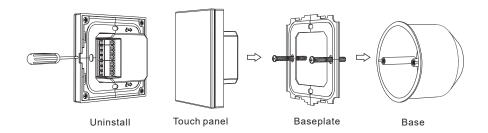

power on, the unlink has been completed once the connected LED lights flash 5 times.
- At Power Up

Match the controller with our receiver (Without using the Match Key)

- Match Switch off receiver power, then switch on power again,
- short press zone key 3 times on the remote quickly within 5s after receiver power on,
- the link has been completed once the connected LED lights flash 3 times.
- 2. To Delete a match: Switch off power to the receiver, then switch on power again, short press the zone key you are deleting 5 times on the remote within 5s after power on, the unlink has been completed once the connected LED lights flash 5 times.



# **Key Functions**



#### **Dimensions**



## Wiring Diagram for DMX 512 Receiver

• FLWP4S Single colour panel





## **Installation Diagram**



#### Typical base as below:



# **Safety Information**

- The product shall be installed and serviced by a qualified person.
- The product is non-waterproof.
- Good heat dissipation will prolong the working life of the decoder, please ensure within adequate ventilation
- Please check if the output voltage of any power supplies used comply with the working voltage
  of the product.
- Ensure all wire connections and polarities are correct
- If a fault occurs please return the product to your supplier. Do not attempt to fix this product by yourself.