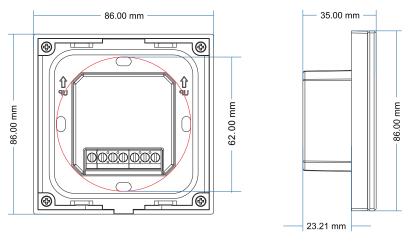

#### **Dimensions**

#### **Technical Parameters**

- Output signal: RF(2.4GHz) + DMX512
- Input Voltage: 85-265VDC
- Light Type: Single Colour
- Size: 86x86x35 mm
- Remote distance up to 30m within Free Range. Please allow for 12m within areas restricted by obstacles.