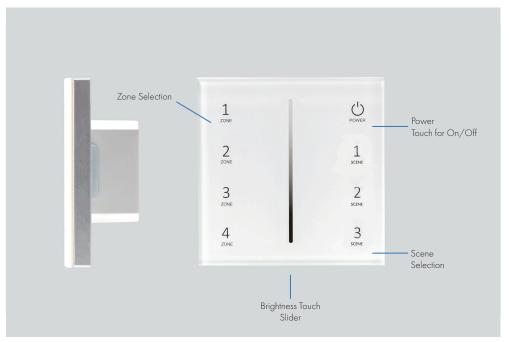

wer to the receiver, then switch on power again, short press the zone key you are deleting 5 times on the remote within 5s after power on, the unlink has been completed once the connected LED lights flash 5 times.
- At Power Up

Match the controller with our receiver (Without using the Match Key)

- Match Switch off receiver power, then switch on power again,
- short press zone key 3 times on the remote quickly within 5s after receiver power on,
- the link has been completed once the connected LED lights flash 3 times.
- 2. To Delete a match: Switch off power to the receiver, then switch on power again, short press the zone key you are deleting 5 times on the remote within 5s after power on, the unlink has been completed once the connected LED lights flash 5 times.



# **Key Functions**



#### **Dimensions**



## Wiring Diagram for DMX 512 Receiver

• FLWP4S Single colour panel





## **Installation Diagram**



#### Typical base as below:



# **Safety Information**

- The product shall be installed and serviced by a qualified person.
- The product is non-waterproof.
- Good heat dissipation will prolong the working life of the decoder, please ensure within adequate ventilation
- Please check if the output voltage of any power supplies used comply with the working voltage
  of the product.
- Ensure all wire connections and polarities are correct
- If a fault occurs please return the product to your supplier. Do not attempt to fix this product by yourself.