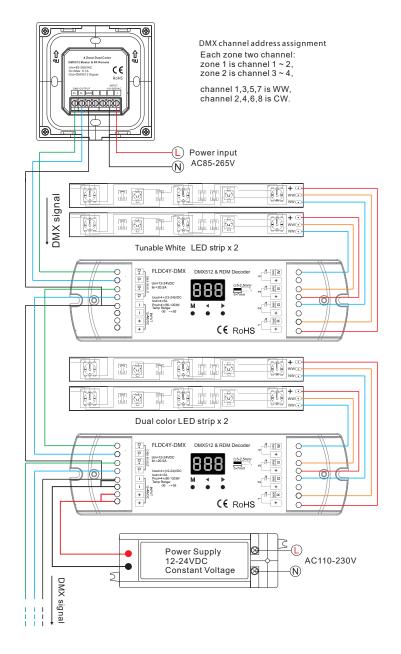

are deleting 5 times on the remote within 5s after power on, the unlink has been completed once the connected LED lights flash 5 times.
- At Power Up

Match the controller with our receiver (Without using the Match Key)

- Match Switch off receiver power, then switch on power again, (Perform Twice) then short press zone key 3 times on the remote quickly within 5s after receiver power on, 1. the link has been completed once the connected LED lights flash 3 times.
- 2. To Delete a match: Switch off power to the receiver, then switch on power again, short press the zone key you are deleting 5 times on the remote within 5s after power on, the unlink has been completed once the connected LED lights flash 5 times.



# **Key Functions**



### **Dimensions**





## Wiring Diagram for DMX 512





## **Installation Diagram**



### Typical base as below:



# **Safety Information**

- The product must be installed and serviced by a qualified person.
- The product is non-waterproof.
- Good heat dissipation will prolong the working life of the controller, Please ensure good ventilation.
- Please check if the output voltage of any power supplies used comply with the working voltage of the product.
- Ensure all wire connections and polarities are correct
- If a fault occurs please return the product to your supplier. Do not attempt to fix this product by yourself.