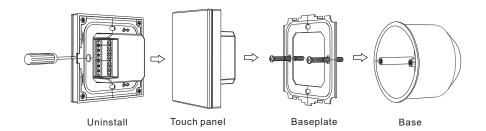

te within 5s after power on, the unlink has been completed once the connected LED lights flash 5 times.
- At Power Up

Match the controller with our receiver (Without using the Match Key)

- Match Switch off receiver power, then switch on power again, (Perform Twice) then short press zone key 3 times on the remote quickly within 5s after receiver power on, 1. the link has been completed once the connected LED lights flash 3 times.
- 2. To Delete a match: Switch off power to the receiver, then switch on power again, short press the zone key you are deleting 5 times on the remote within 5s after power on, the unlink has been completed once the connected LED lights flash 5 times.



# **Key Functions**



### **Dimensions**





## Wiring Diagram for DMX 512





## **Installation Diagram**



### Typical base as below:



# **Safety Information**

- The product must be installed and serviced by a qualified person.
- The product is non-waterproof.
- Good heat dissipation will prolong the working life of the controller, Please ensure good ventilation.
- Please check if the output voltage of any power supplies used comply with the working voltage of the product.
- Ensure all wire connections and polarities are correct
- If a fault occurs please return the product to your supplier. Do not attempt to fix this product by yourself.