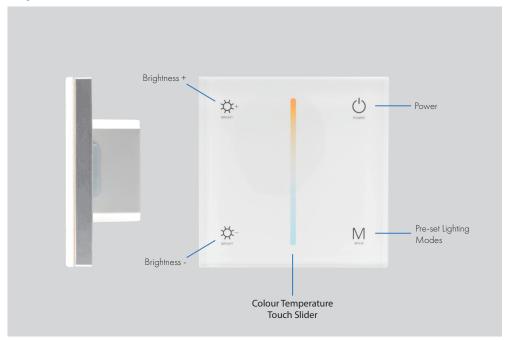

then switch on power again, short press the zone key you are deleting 5 times on the remote within 5s after power on, the unlink has been completed once the connected LED lights flash 5 times.
- At Power Up

Match the controller with our receiver (Without using the Match Key)

- Match Switch off receiver power, then switch on power again, (Perform Twice) then short press zone key 3 times on the remote quickly within 5s after receiver power on, 1. the link has been completed once the connected LED lights flash 3 times.
- 2. To Delete a match: Switch off power to the receiver, then switch on power again, short press the zone key you are deleting 5 times on the remote within 5s after power on, the unlink has been completed once the connected LED lights flash 5 times.



# **Key Functions**



### **Dimensions**





## Wiring Diagram for DMX 512





## **Installation Diagram**



### Typical base as below:



# **Safety Information**

- The product must be installed and serviced by a qualified person.
- The product is non-waterproof.
- Good heat dissipation will prolong the working life of the controller, Please ensure good ventilation.
- Please check if the output voltage of any power supplies used comply with the working voltage of the product.
- Ensure all wire connections and polarities are correct
- If a fault occurs please return the product to your supplier. Do not attempt to fix this product by yourself.