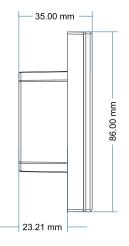

### **Dimensions**

### **Technical Parameters**

- Output signal: RF(2.4GHz)
- Input Voltage: 12 24VDC use LED Driver LEDD-IP1224
- Light Type: Tuneable White
- Size: 86x86x35 mm
- Remote distance up to 30m within Free Range. Please allow for 12m within areas restricted by obstacles