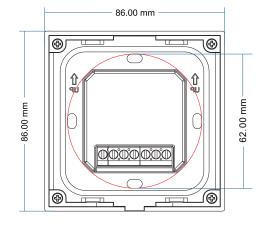

again, short press the zone key you are deleting 5 times on the remote within 5s after power on, the unlink has been completed once the connected LED lights flash 5 times.
- At Power Up

Match the controller with our receiver (Without using the Match Key)

- Match Switch off receiver power, then switch on power again, (Perform Twice) then short press zone key 3 times on the remote quickly within 5s after receiver power on, 1. the link has been completed once the connected LED lights flash 3 times.
- 2. To Delete a match: Switch off power to the receiver, then switch on power again, short press the zone key you are deleting 5 times on the remote within 5s after power on, the unlink has been completed once the connected LED lights flash 5 times.



# **Key Functions**



### **Dimensions**





## Wiring Diagram for DMX 512





## **Installation Diagram**



### Typical base as below:



# **Safety Information**

- The product must be installed and serviced by a qualified person.
- The product is non-waterproof.
- Good heat dissipation will prolong the working life of the controller, Please ensure good ventilation.
- Please check if the output voltage of any power supplies used comply with the working voltage of the product.
- Ensure all wire connections and polarities are correct
- If a fault occurs please return the product to your supplier. Do not attempt to fix this product by yourself.