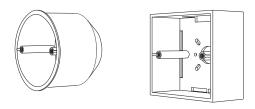

he unlink has been completed once the connected LED lights flash 5 times.
- At Power Up

Match the controller with our receiver (Without using the Match Key)

- Match Switch off receiver power, then switch on power again, (Perform Twice) then short press zone key 3 times on the remote quickly within 5s after receiver power on, 1. the link has been completed once the connected LED lights flash 3 times.
- 2. To Delete a match: Switch off power to the receiver, then switch on power again, short press the zone key you are deleting 5 times on the remote within 5s after power on, the unlink has been completed once the connected LED lights flash 5 times.



# **Key Functions**



### **Dimensions**





## Wiring Diagram for DMX 512





## **Installation Diagram**



### Typical base as below:



# **Safety Information**

- The product must be installed and serviced by a qualified person.
- The product is non-waterproof.
- Good heat dissipation will prolong the working life of the controller, Please ensure good ventilation.
- Please check if the output voltage of any power supplies used comply with the working voltage of the product.
- Ensure all wire connections and polarities are correct
- If a fault occurs please return the product to your supplier. Do not attempt to fix this product by yourself.