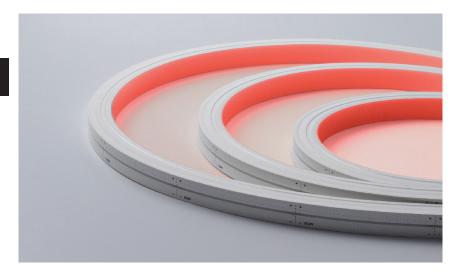

## LINEAR LED FLEX ULTRA RUN RGB TOP VIEW - 11W Per Metre FLOR3C - XXXXX

Our LINEAR LED FLEX Top View 11w per metre features high efficiency (3 in 1) LEDs on a 2oz PCB board. Housed in a solvent, salt water and UV resistant extruded silicone tube, this product does not require mounting onto a heat sink and offers a LINEAR output in all applications.

Top View Flex units can be manipulated vertically up to a 200mm radius with the lightsource encapsulated along the bottom / top of each run.