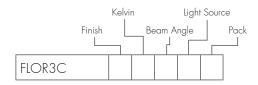

## Product Reference:

|   | Pack          |
|---|---------------|
| 2 | 10 metre Reel |

Client Date Project Ref Product Ref Quantity