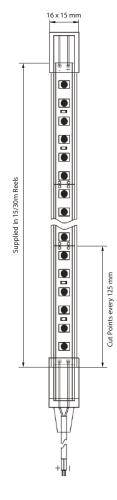

## LINEAR LED FLEX ULTRA RUN RGB TOP VIEW - 11W Per Metre FLOR3C - XXXXX

Our LINEAR LED FLEX Top View 11w per metre features high efficiency (3 in 1) LEDs on a 2oz PCB board. Housed in a solvent, salt water and UV resistant extruded silicone tube, this product does not require mounting onto a heat sink and offers a LINEAR output in all applications.

Top View Flex units can be manipulated vertically up to a 200mm radius with the lightsource encapsulated along the bottom / top of each run.