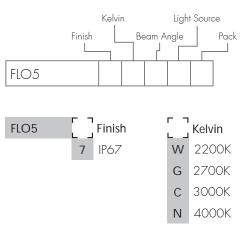

Top View Flex units can be manipulated vertically up to a 100mm radius with the light source encapsulated along the bottom / top of each run.

Product Reference:

Z

|   | Beam Angle |
|---|------------|
| 1 | 120°       |

Light Source - Per Metre 05 900 - 1200 lm/15w

Client

Date

Project Ref

Product Ref

Quantity