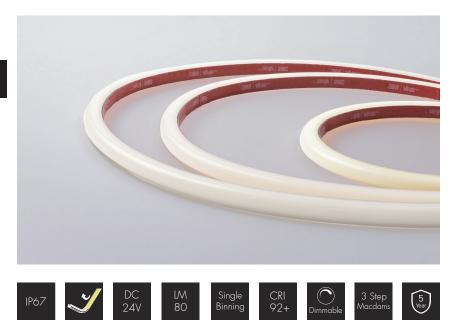

## LINEAR LED FLEX TOP VIEW - 15W Per Metre FLO5 - XXXXX

Our LINEAR LED FLEX Top View 15w per metre features high efficiency 2835 LEDs on a 3oz PCB board. Housed in a solvent, salt water and UV resistant extruded silicone tube, this product does not require mounting onto a heat sink and offers a LINEAR output in all applications.

Top View Flex units can be manipulated vertically up to a 100mm radius with the light source encapsulated along the bottom / top of each run.

Product Reference:

Z

|   | Beam Angle |
|---|------------|
| 1 | 120°       |