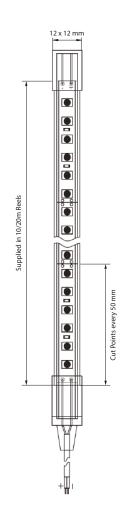

## LINEAR LED FLEX TOP VIEW - 15W Per Metre FLO5 - XXXXX

Our LINEAR LED FLEX Top View 15w per metre features high efficiency 2835 LEDs on a 3oz PCB board. Housed in a solvent, salt water and UV resistant extruded silicone tube, this product does not require mounting onto a heat sink and offers a LINEAR output in all applications.

Top View Flex units can be manipulated vertically up to a 100mm radius with the light source encapsulated along the bottom / top of each run.

Product Reference:

Z

|   | Beam Angle |
|---|------------|
| 1 | 120°       |