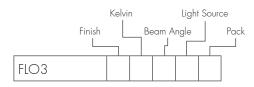

## Product Reference:

2700K

С 3000K 4000K

Beam Angle 120°

Light Source - Per Metre

| _ ¬ | Pack          |
|-----|---------------|
| 2   | 10 metre Reel |

Client Date Project Ref Product Ref Quantity