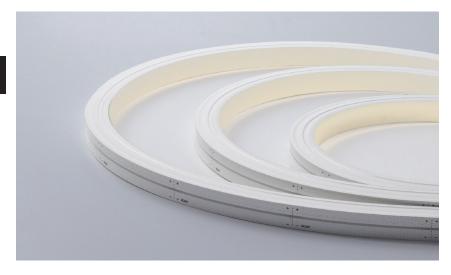

12 x 12 mm

Our LINEAR LED FLEX Top View 10w per metre features high efficiency 2835 LEDs on a 2oz PCB board. Housed in a solvent, salt water and UV resistant extruded silicone tube, this product does not require mounting onto a heat sink and offers a LINEAR output in all applications.

Top View Flex units can be manipulated vertically up to a 200mm radius with the light source encapsulated along the bottom / top of each run.