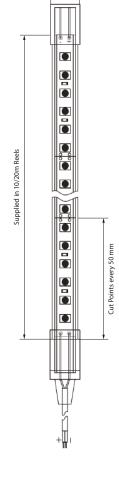

12 x 12 mm

Our LINEAR LED FLEX Top View 10w per metre features high efficiency 2835 LEDs on a 2oz PCB board. Housed in a solvent, salt water and UV resistant extruded silicone tube, this product does not require mounting onto a heat sink and offers a LINEAR output in all applications.

Top View Flex units can be manipulated vertically up to a 200mm radius with the light source encapsulated along the bottom / top of each run.