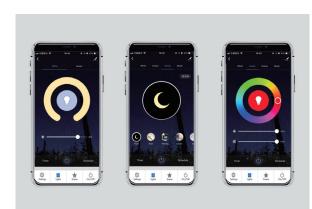

## Pairing to Your Smart Device (TUYA APP)

Download the 'TUYA SMART' app and follow the set up steps:

https://smartapp.tuya.com/tuyasmart/help

Page 1 Page 2