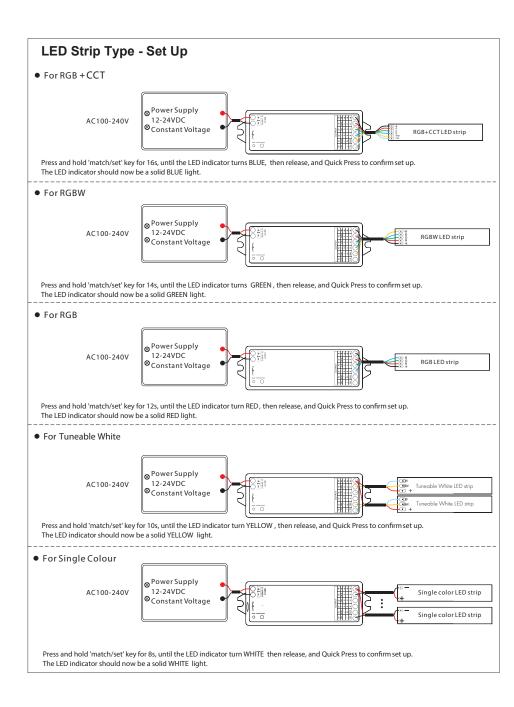

## Pairing to Your RF Controller or Wall Panel

Pair your remote / wall panel with our RF / WIFI receiver (FLDC5Z-WIFI). There are two pairing methods:

• Using the "Match Key"

Match the controller with our receiver (Using the Match Key on the receiver)

- 1. Match: Short press the match key, then press the Zone key on the remote within 5s.
- 2. To Delete a Match: Long press the match key on the receiver for 20s.
- At Power Up

Match the controller with our receiver (Without using the Match Key)

- Match: Switch off receiver power, then switch on power again, (Perform Twice) then short press a zone key 3 times on the remote within 5s after receiver powers on, the link has been completed once the connected LED lights flash 3 times.
- To Delete a match: Switch off power to the receiver, then switch on power again, short press the zone key you are deleting 5 times on the remote within 5s after power on, the unlink has been completed once the connected LED lights flash 5 times.