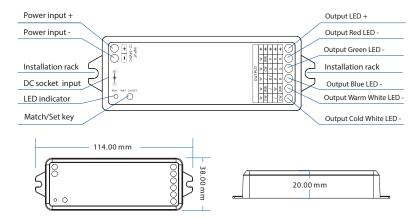

| Input and Output |                  |
|------------------|------------------|
| Input voltage    | 12-24VDC         |
| Input current    | 15.5A            |
| Output voltage   | 5 x (12-24)VDC   |
| Output current   | 5CH,3A/CH        |
| Output power     | 5 x (36-72)W     |
| Output type      | Constant voltage |
|                  |                  |

| Dimming data      |                          |
|-------------------|--------------------------|
| Input signal      | Tuya APP + RF 2.4GHz     |
| Control distance  | 30m (Barrier-free space) |
| Dimminggray scale | 4096 (2^12) levels       |
| Dimmingrange      | 0 -100 %                 |
| Dimming curve     | Logarithmic              |
| PWM Frequency     | 1000Hz (default)         |
|                   |                          |