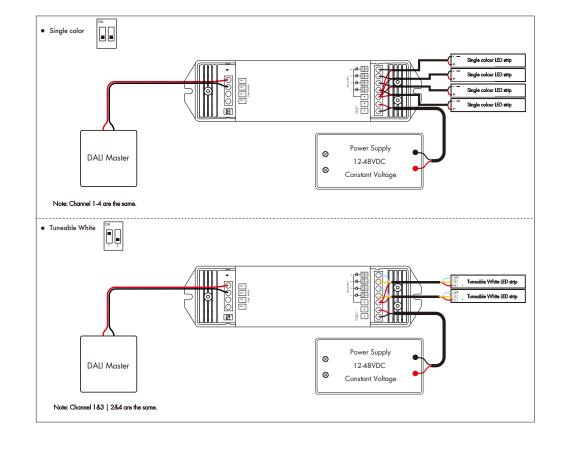

## **User Guide** - FLD4CY-DALIDT8

# DALI Decoder- 4 channel (Single colour/ Tuneable White/ RGB & RGB/W)



#### **Features**

- 4 channel constant voltage DALI LED Dimmer
- DT8 Tunable White / RGB and RGBW dimming
- DALI addresses are automatically assigned by the DALI master controller.
- PWM digital dimming

#### **Technical parameters**

- Input Voltage: 12-48VDC
- Output Current: 4x5A@12/24V 4x3A@36/48V
- Output Type: PWM Constant Voltage
- Dimming Range 0 100%
- Size: L175 x W45 x H27 mm



#### Wiring guide





### **Safety Information**

- This product must be installed and serviced by a qualified person.
- This product has an ingress protection rating of IP20
- Good heat dissipation will prolong the working life of the decoder, please ensure it is installed with adequate ventilation.
- Please check if the output voltage of any power supplies used comply with the working voltage
  of the product.
- Ensure all wire connections and polarities are correct
- If a fault occurs please notify fossLED immediately; do not attempt to fix this product yourself