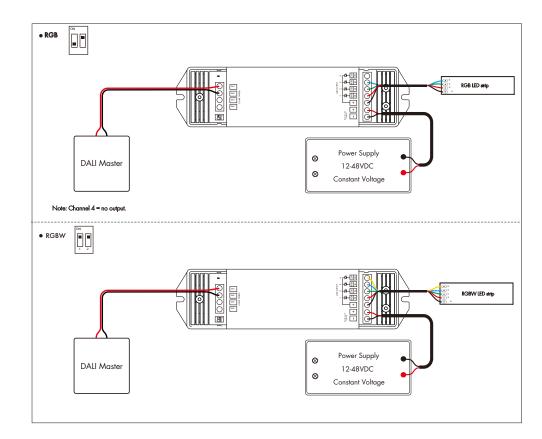

## **User Guide** - FLD4CY-DALIDT8

# DALI Decoder- 4 channel (Single colour/ Tuneable White/ RGB & RGB/W)



#### **Features**

- 4 channel constant voltage DALI LED Dimmer
- DT8 Tunable White / RGB and RGBW dimming
- DALI addresses are automatically assigned by the DALI master controller.
- PWM digital dimming

#### **Technical parameters**

- Input Voltage: 12-48VDC
- Output Current: 4x5A@12/24V 4x3A@36/48V
- Output Type: PWM Constant Voltage
- Dimming Range 0 100%
- Size: L175 x W45 x H27 mm



#### Wiring guide





### **Safety Information**

- This product must be installed and serviced by a qualified person.
- This product has an ingress protection rating of IP20
- Good heat dissipation will prolong the working life of the decoder, please ensure it is installed with adequate ventilation.
- Please check if the output voltage of any power supplies used comply with the working voltage
  of the product.
- Ensure all wire connections and polarities are correct
- If a fault occurs please notify fossLED immediately; do not attempt to fix this product yourself