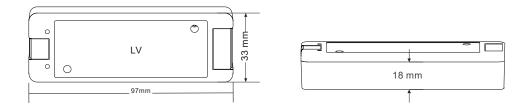

#### **Technical Parameters**

- Input Voltage: 5-36VDC
- Output Current: 1CH, 8A
- Output Power: 40 288W
- Output Type: Constant Voltage
- Size: L97 x W33 xH18 mm

### **Dimensions**