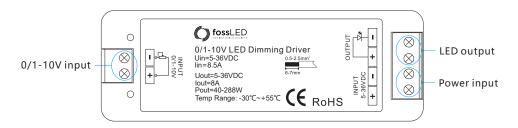

# User Guide - FLD0-10V

# 0/1 - 10V Decoder (Constant Voltage / Constant Current)

### **Features**

- 1 channel 0/1-10V input; for use with 0-1/10v dimmers and automated lighting systems.
- Dimming Control from 1 100%

#### **Technical Parameters**

- Input Voltage: 5-36VDC
- Output Current: 1CH, 8A
- Output Power: 40 288W
- Output Type: Constant Voltage
- Size: L97 x W33 xH18 mm

### Wiring Diagram





## **Key Functions**



### **Dimensions**



## **Safety Information**

- This product must be installed and serviced by a qualified person.
- The product is non-waterproof.
- Good heat dissipation will prolong the working life of the decoder, please ensure within adequate ventilation.
- Please check if the output voltage of any power supplies used comply with the working voltage
  of the product.
- Ensure all wire connections and polarities are correct
- If a fault occurs please return the product to your supplier. Do not attempt to fix this product by yourself.