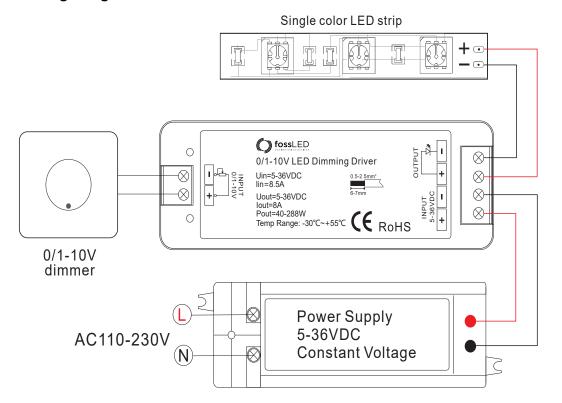

# User Guide - FLD0-10V

# 0/1 - 10V Decoder (Constant Voltage / Constant Current)

### **Features**

- 1 channel 0/1-10V input; for use with 0-1/10v dimmers and automated lighting systems.
- Dimming Control from 1 100%

#### **Technical Parameters**

- Input Voltage: 5-36VDC
- Output Current: 1CH, 8A
- Output Power: 40 288W
- Output Type: Constant Voltage
- Size: L97 x W33 xH18 mm

### Wiring Diagram





## **Key Functions**



### **Dimensions**



## **Safety Information**

- This product must be installed and serviced by a qualified person.
- The product is non-waterproof.
- Good heat dissipation will prolong the working life of the decoder, please ensure within adequate ventilation.
- Please check if the output voltage of any power supplies used comply with the working voltage
  of the product.
- Ensure all wire connections and polarities are correct
- If a fault occurs please return the product to your supplier. Do not attempt to fix this product by yourself.