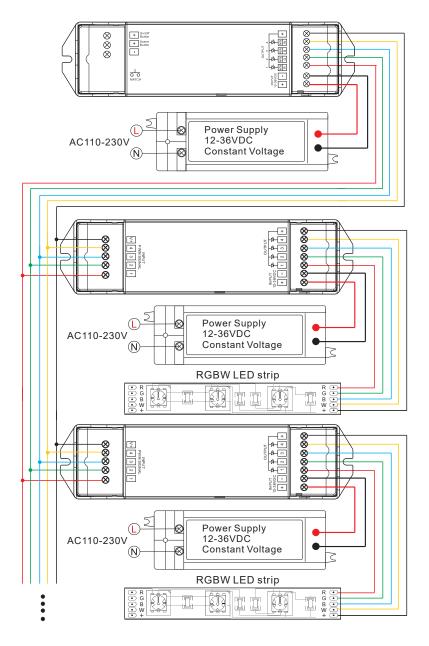

## User Guide - FLD4PR

# 4 Channel Power Repeater (Single Colour/ Tuneable/ RGB & RGBW)

#### **Features**

- Expand your lighting Zones; compatible with all Foss LED Strip products.
- 12 36V Constant Voltage
- 4 Channel, 5A per channel.
- PWM Signal Control.
- Can be wired in series and parallel.

#### **Technical Parameters**

- Input Voltage: 12-36VDC
- Load Current: 4CH, 5A/CH
- Output Power: 4 x (60 180)W
- Working Temperature: -30°C~55°C
- Size: L175xW45xH27 mm
- Net Weight: 114g

#### **Dimensions**



# **Key Functions**







### Wiring in Parallel Diagram



### Wiring in Series Diagram





## **Safety Information**

- This product must be installed and serviced by a qualified person.
- The product is non-waterproof.
- Good heat dissipation will prolong the working life of the decoder, please ensure within adequate ventilation .
- Please check if the output voltage of any power supplies used comply with the working voltage
  of the product.
- Ensure all wire connections and polarities are correct
- If a fault occurs please return the product to your supplier. Do not attempt to fix this product by yourself .