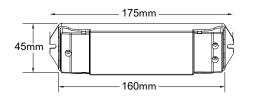

#### **Dimensions**

#### **Technical Parameters**

- Input Voltage: 12-36VDC
- Load Current: 4CH, 5A/CH
- Output Power: 4 x (60 180)W
- Working Temperature: -30°C~55°C
- Size: L175xW45xH27 mm
- Net Weight: 114g