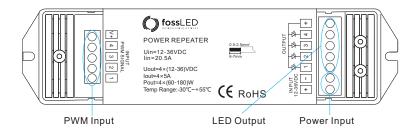

# **Key Functions**

#### **Features**

- Expand your lighting Zones; compatible with all Foss LED Strip products.
- 12 36V Constant Voltage
- 4 Channel, 5A per channel.
- PWM Signal Control.
- Can be wired in series and parallel.

#### **Technical Parameters**

- Input Voltage: 12-36VDC
- Load Current: 4CH, 5A/CH
- Output Power: 4 x (60 180)W
- Working Temperature: -30°C~55°C
- Size: L175xW45xH27 mm
- Net Weight: 114g