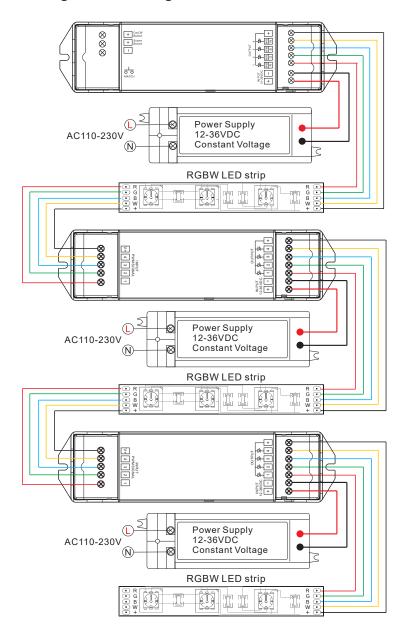

## User Guide - FLD4PR

# 4 Channel Power Repeater (Single Colour/ Tuneable/ RGB & RGBW)

#### **Features**

- Expand your lighting Zones; compatible with all Foss LED Strip products.
- 12 36V Constant Voltage
- 4 Channel, 5A per channel.
- PWM Signal Control.
- Can be wired in series and parallel.

#### **Technical Parameters**

- Input Voltage: 12-36VDC
- Load Current: 4CH, 5A/CH
- Output Power: 4 x (60 180)W
- Working Temperature: -30°C~55°C
- Size: L175xW45xH27 mm
- Net Weight: 114g

#### **Dimensions**



# **Key Functions**







### Wiring in Parallel Diagram



### Wiring in Series Diagram





## **Safety Information**

- This product must be installed and serviced by a qualified person.
- The product is non-waterproof.
- Good heat dissipation will prolong the working life of the decoder, please ensure within adequate ventilation .
- Please check if the output voltage of any power supplies used comply with the working voltage
  of the product.
- Ensure all wire connections and polarities are correct
- If a fault occurs please return the product to your supplier. Do not attempt to fix this product by yourself .