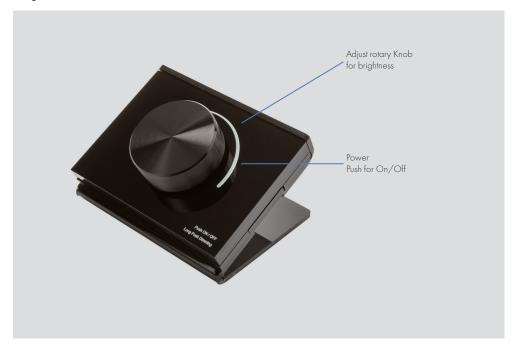

ds:

• Using the "Match Key"

Match the controller with our receiver (Using the Match Key on the receiver)

- 1. Match: Short press the match key, then Push the wheel wheel within 3s.
- 2. To Delete a Match: Long press the match key on the recveiver for 5s.
- At Power Up

Match the controller with our receiver (Without using the Match Key)

- 1. Match: Switch off receiver power, then switch on power again, short press the remote wheel 3 times within 3 seconds. The link has been completed once the connected LED lights flash 3 times.
- 2. To Delete a match: Switch off power to the receiver, then switch on power again, short press controller wheel 5 times on the remote within 3s after power on, the unlink has been completed once the connected LED lights flash 5 times.



# **Key Functions**



### **Dimensions**