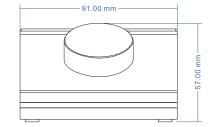

#### **Technical Paramteres**

• Output signal: RF(2.4GHz) • Input Voltage: Battery (CR2032)

• Light Type: Single Colour

• Dimesions: 86x86x35 mm

• Remote distance up to 30m within Free Range. Please allow for 12m within areas restricted by obstacles.

### **Dimensions**