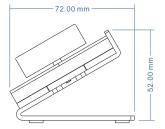

#### **Technical Paramteres**

• Output signal: RF(2.4GHz) • Input Voltage: Battery (CR2032)

• Light Type: Single Colour

• Dimesions: 86x86x35 mm

• Remote distance up to 30m within Free Range. Please allow for 12m within areas restricted by obstacles.

### **Dimensions**