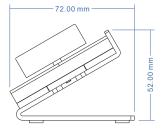

h Key"

Match the controller with our receiver (Using the Match Key on the receiver)

- 1. Match: Short press the match key, then Push the wheel wheel within 3s.
- 2. To Delete a Match: Long press the match key on the recveiver for 5s.
- At Power Up

Match the controller with our receiver (Without using the Match Key)

- 1. Match: Switch off receiver power, then switch on power again, short press the remote wheel 3 times within 3 seconds. The link has been completed once the connected LED lights flash 3 times.
- 2. To Delete a match: Switch off power to the receiver, then switch on power again, short press controller wheel 5 times on the remote within 3s after power on, the unlink has been completed once the connected LED lights flash 5 times.



# **Key Functions**



### **Dimensions**