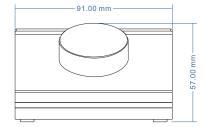

Key"

Match the controller with our receiver (Using the Match Key on the receiver)

- 1. Match: Short press the match key, then Push the wheel wheel within 3s.
- 2. To Delete a Match: Long press the match key on the recveiver for 5s.
- At Power Up

Match the controller with our receiver (Without using the Match Key)

- 1. Match: Switch off receiver power, then switch on power again, short press the remote wheel 3 times within 3 seconds. The link has been completed once the connected LED lights flash 3 times.
- 2. To Delete a match: Switch off power to the receiver, then switch on power again, short press controller wheel 5 times on the remote within 3s after power on, the unlink has been completed once the connected LED lights flash 5 times.



# **Key Functions**



### **Dimensions**