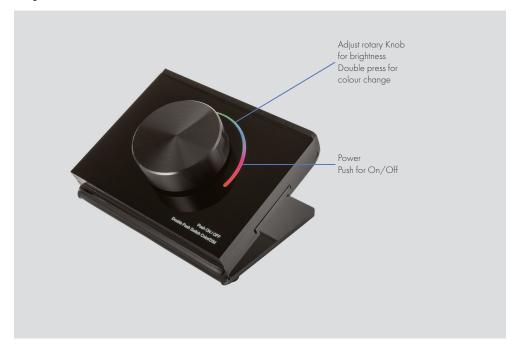

ds:

• Using the "Match Key"

Match the controller with our receiver (Using the Match Key on the receiver)

- 1. Match: Short press the match key, then Push the wheel wheel within 3s.
- 2. To Delete a Match: Long press the match key on the recveiver for 5s.
- At Power Up

Match the controller with our receiver (Without using the Match Key)

- 1. Match: Switch off receiver power, then switch on power again, short press the remote wheel 3 times within 3 seconds. The link has been completed once the connected LED lights flash 3 times.
- 2. To Delete a match: Switch off power to the receiver, then switch on power again, short press controller wheel 5 times on the remote within 3s after power on, the unlink has been completed once the connected LED lights flash 5 times.



# **Key Functions**



### **Dimensions**