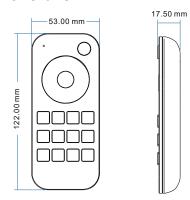

#### **Technical Parameters**

- Output signal: RF(2.4GHz)
- Battery powered (2 x AAA)
- Light Type: RGB + CCT
- Size: L122×W53×H17.5mm
- Remote distance up to 30m within Free Range. Please allow for 12m within areas restricted by obstacles.

#### **Dimensions**