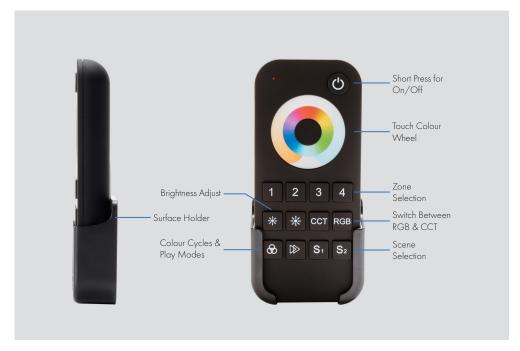

wer to the receiver, then switch on power again, short press the zone key you are deleting 5 times on the remote within 5s after power on, the unlink has been completed once the connected LED lights flash 5 times.
- At Power Up

Match the controller with our receiver (Without using the Match Key)

- Match Switch off receiver power, then switch on power again,
- short press zone key 3 times on the remote quickly within 5s after receiver power on,
- the link has been completed once the connected LED lights flash 3 times.
- 2. To Delete a match: Switch off power to the receiver, then switch on power again, short press the zone key you are deleting 5 times on the remote within 5s after power on, the unlink has been completed once the connected LED lights flash 5 times.



# **Key Functions**



#### **Dimensions**